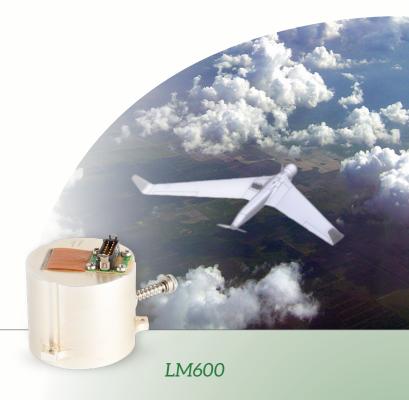

# ResheFuze LM600 Loitering Munitions Electronic Fuze

The **LM600** versatile Electronic Fuze family is suitable to all types of Loitering Munitions where communication with the fuze is required. The **LM600** arming conditions and interface can be customized to the unique platform requirements.

# LM600 Loitering Munitions Electronic Fuze

## Compatibility

This versatile electronic fuze family is suitable to all types of Loitering Munitions where communication with the fuze is required.

Designated for low acceleration launch.

The interface can be customized to the unique platform requirements.