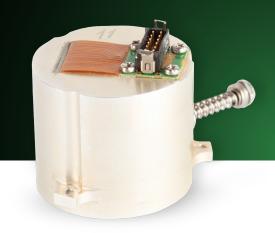

# LM600 Loitering Munitions Electronic Fuze

#### Physical Description

Overall length:  $40.8 \pm 0.2$ mm Diameter:  $40 \pm 0.1$ mm Weight:  $100 \pm 10$ g